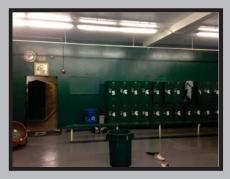

#### **Project Name:**

**Schurr High School** 820 N. Wilcox Avenue Montebello, CA

Supplier:

Vista Paint/ Monopole Inc.

Applicator: Pablo Castorena & Volunteers

**Completion Date:** July 2016

#### **Coating System:**

Primer:

Monochem 21 • 100% Solids Epoxy Primer • 4 mils DFT

#### **Topcoat:**

Permashield 200

 High Solids Aliphatic Polyurethane 3 mils DFT per coat (2 Coats)