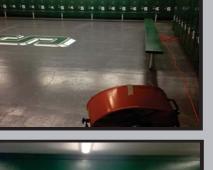

#### **Project Name:**

**Schurr High School** 820 N. Wilcox Avenue Montebello, CA

Supplier:

Vista Paint/ Monopole Inc.

Applicator: Pablo Castorena & Volunteers

**Completion Date:** July 2016

#### **Coating System:**

Primer:

Monochem 21 • 100% Solids Epoxy Primer • 4 mils DFT

#### **Topcoat:**

Permashield 200

 High Solids Aliphatic Polyurethane 3 mils DFT per coat (2 Coats)