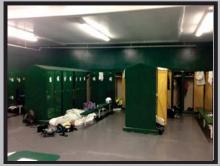

#### **Project Name:**

**Schurr High School** 820 N. Wilcox Avenue Montebello, CA

Supplier:

Vista Paint/ Monopole Inc.

Applicator: Pablo Castorena & Volunteers

**Completion Date:** July 2016

#### **Coating System:**

Primer:

Monochem 21 • 100% Solids Epoxy Primer • 4 mils DFT

#### **Topcoat:**

Permashield 200

 High Solids Aliphatic Polyurethane 3 mils DFT per coat (2 Coats)