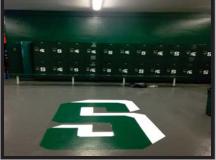

#### **Project Name:**

**Schurr High School** 820 N. Wilcox Avenue Montebello, CA

Supplier:

Vista Paint/ Monopole Inc.

Applicator: Pablo Castorena & Volunteers

**Completion Date:** July 2016

#### **Coating System:**

Primer:

Monochem 21 • 100% Solids Epoxy Primer • 4 mils DFT

#### **Topcoat:**

Permashield 200

 High Solids Aliphatic Polyurethane 3 mils DFT per coat (2 Coats)